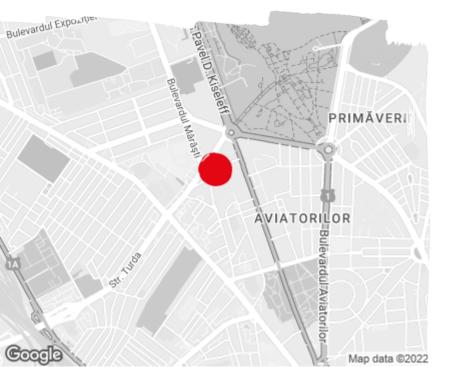

#### Location

### Public transport

Metro: M2

Bus: 205, 282, 335, 361, 381, 783

Tram: 41